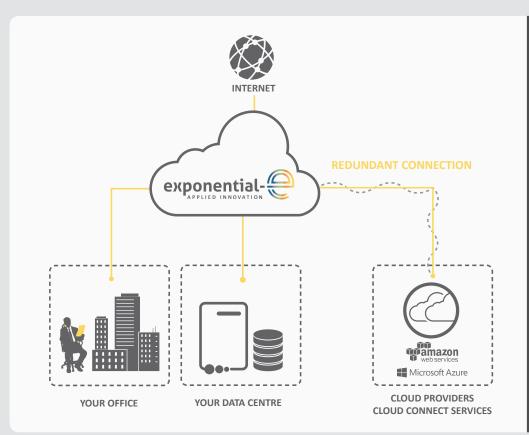

# **Cloud Connect**

Enabling you to seamlessly connect with multiple Cloud Service Providers (CSP's)

Exponential-e's Cloud Connect service enables users to connect with their chosen Cloud Service Provider (CSP). Cloud Connect creates a secure, resilient connection so that our customers can effectively extend their WAN into their virtual Network at the CSP.

#### **Reliable Connectivity**

Secure and resilient Network access is an essential component of Cloud Computing. A dedicated private connection to your Cloud assets reduces Network costs, increases bandwidth throughput and improves Network performance. The Cloud Connect service from Exponential-e provides a dedicated Network connection from your premises to third party CSPs including Amazon Web Services (AWS), Microsoft Azure and Office365 via Express Route. By using our Cloud Connect service you can establish private connectivity between your current CSP and Data Centre, office, or co-location environment. Our Cloud Connect solution is fully redundant by design, meaning you don't need to worry about expensive extras to provide the reliability and peace of mind your business needs.

#### Multiple Ethernet Virtual Circuits (EVC) with Cloud Connect

You can connect to a number of CSPs with Exponential-e. You can also choose from different bandwidths giving you the flexibility and ability to scale up in line with the demands of your business. You can also choose to connect a number of CSPs directly with a dedicated EVC.

#### **Hybrid Cloud**

Users creating hybrid Cloud solutions - integrating public CSPs with their own hardware - can create a direct connection between their two environments. This will provide them with a secure connection and predictable latency, allowing for an optimal hybrid Cloud scenario.