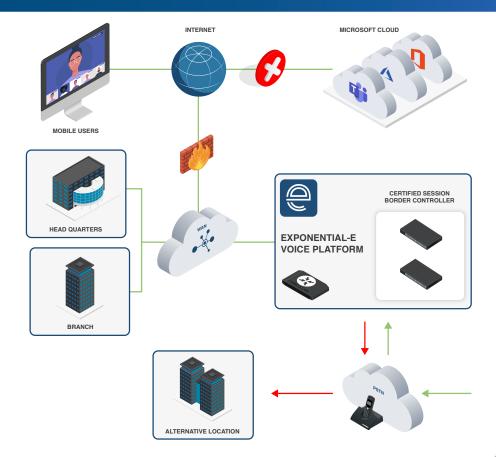

## **Disaster Recovery Plan: Call Re-direct**

We know that unexpected events occur from time to time, affecting how you deliver your services to your customers. To ensure you are always prepared for the worst, Exponential-e's will deliver a disaster recovery service to Microsoft Teams utilising our resilient UCaaS platform.

- Calls automatically redirected via the PSTN to alternative locations/ telephone numbers.
- The DR plan can be preconfigured and only activated when an incident occurs.
- All calls can be redirected to a single location/telephone number or each Teams user can be individually redirected to specific numbers.