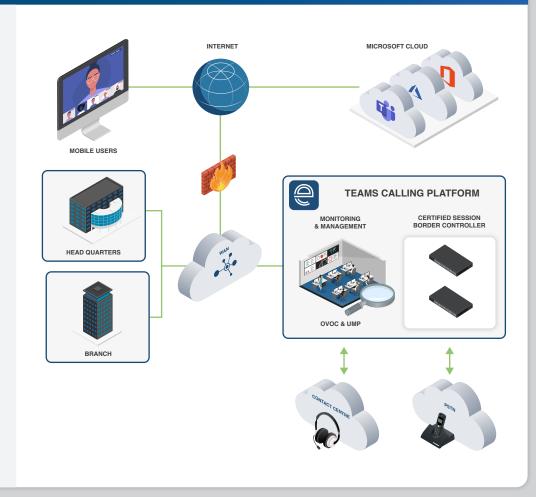

# **Direct Routing with Microsoft Teams**

Connect and collaborate from anywhere around the world.

In today's ever-changing work environment, it's critical for organisations to provide users with the tools that connect them with customers, suppliers and colleagues - wherever and whenever they need to.

## **Unlock the full potential of Microsoft Teams**

The Microsoft Teams Direct Routing, powered by Exponential-e, offers a range of intelligent features and services that build upon your existing capabilities, leading to business continuity solutions and added-value services to better serve your customers.

## **Enterprise Voice Features**

Call Answering / Initiating, Integrated Dial Pad, Call Holding and Retrieving, Call Forwarding, Call Queuing, Consultative Transfers, Simultaneous Ringing, Call History, Do Not Disturb, Cloud Voicemail, Auto Attendant, Emergency Calling, Call Handling, Transfer Calls, Voicemail to Email, Inbound Identifier, Music On Hold, Directory Services, Time Profiles