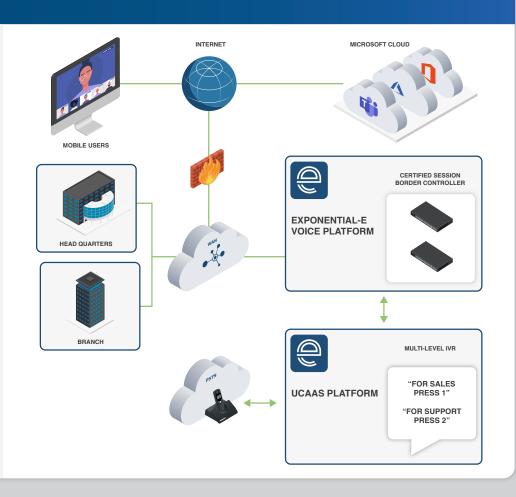

# IVR / Call Queueing Plans

As your business grows, so must your capacity to manage the increasing influx of calls. Exponential-e can build a sophisticated architecture through Auto Attendant / IVR delivered through our UCaaS platform.

#### This includes:

- A multi-layered IVR, providing detailed menu options for call routing.
- IVR configured via Exponential-e's intuitive UC portal.
- Hunt groups and basic queues can be configured behind the IVR as menu options.