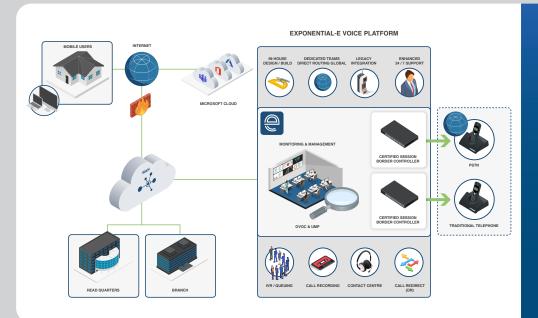

At Exponential-e, we enable you to bring PTSN calling into your Microsoft Teams environment through Direct Routing as well as providing a suite of PBX features that are unavailable through Microsoft, unlocking the full potential of your Unified Communications. Exponential-e provides these value-add PBX services, utilising the power of our UCasS platform to maximise full UC and PBX capability - ensuring effortless communication and collaboration between your users.

## Why choose Direct Routing with Microsoft from Exponential-e

Exponential-e has an extensive track record of delivering highgrade Unified Communication solutions. We operate our own Voice and UC platforms, which are delivered over our businessonly Network. As a result, we have 100% control of the services

#### **Exponential-e's Microsoft Teams Direct Routing includes:**

- Re-routing of phone numbers when Microsoft has an outage.
- Seamless number porting from any provider.
- Enterprise-level security and compliance.
- Legacy PBX integration support.
- Multiple Managed Service options.
- 24 / 7 x 365 enhanced Microsoft support.