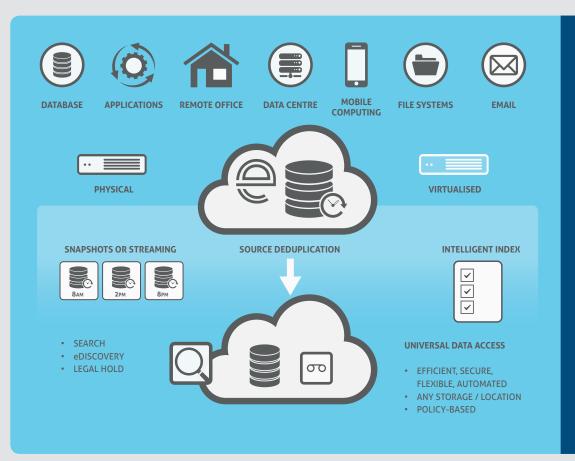

### A Unified and Automated Cloud Solution

Manage advanced features via a central platform. Your IT staff can easily backup, recover and access your most important assets across any infrastructure with one solution. A small piece of software installed on your computer or server sends your data automatically and securely for complete peace of mind. Your business will also have better visibility of the tool and the data it is managing, allowing you to make better informed IT and business decisions.

## Integrated Protection across any infrastructure

One solution gives you adaptable data protection for operating environments, file systems and a wide range of application protection across physical and virtual environments.

Operating environments and file systems include: Windows, Linux, Mac, Unix, AIX, Solaris, NetApp, EMC, Hitachi and IBM iSeries. Seamless integration protects applications and related data for: Office 365, SharePoint, Exchange & Outlook, OneDrive for Business, Skype for Business, SAP, IBM Notes, Gmail, Google Drive, Google Apps for Work and many more. Automate snapshot management and achieve faster recovery.

## Turn backup data into an active strategic asset

Information retrieval is made easy with intelligent indexing. The user-friendly online platform maintains visibility and accessibility however you choose to use the solution. What's more, the solution is native and provides you with immediate access to data, meaning no waiting around for data retrieval whilst it processes. Self-service search greatly reduces end user support burden.

## Smart Data Capture & Movement

We are able to offer built-in deduplication at the source, which means moving less data. And as you can dedupe at rest, you are also using less storage.

Intelligent block-level protection greatly reduces the size of stored data capacity, as it tracks and moves only changed blocks, eliminating long scan times and speeding up backups for applications, files and hypervisors by moving them less. What's more no special hardware is required as you can layer upon any disk or Cloud target. Lead the way in data growth with automated content-based retention whilst archiving only the data that holds value.

Few enterprises provide the finegrained indexing and classification to hold just the data that's relevant when required to place a legal hold on company information.

Reduce risk, complexity and costs when it comes to requirements for your storage and compliance.