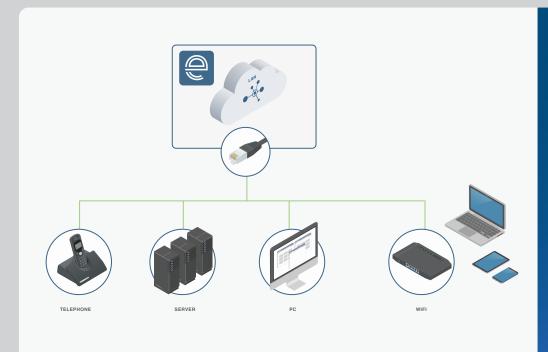

### **Managed LAN and WiFi Features**

- Fully Managed LAN and Wifi Networking providing an enterprisegrade Managed solution to suit your business.
- Proactive Network management to spot and resolve issues thus minimising disruption.
- Scalable and Quick to deploy Solutions.
- LAN switches and WiFi provided by the largest leading technology vendors, with proven reliability and performance.
- Supports multiple verticals, including Hospitality, Legal, Finance and Public Sector.
- Tailor made Wifi including industry-leading 802.11n and 802.11ac wireless access points with the option to implement additional security and authentication.
- Reliable and Secure Environment for Mobile devices ensuring users have an enjoyable experience regardless of location.