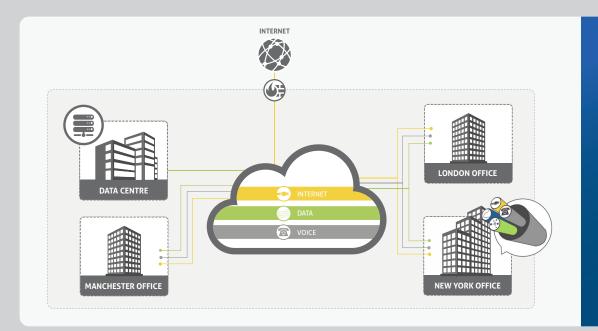

# Exponential-e provides WAN services over Smart Wires technology.

We design and deploy our WAN solution over our Smart Wires network. This enables the provision of multiple services such as voice, video and data over a single access circuit. Thus, bringing true convergence of triple play onto the WAN. Smart Wires then splits your connection into multiple secure VLANs to deliver several selected services over one pipe. Importantly for security, we also keep these services separate from each other.

Smart Wires together with our WAN further leverages the benefits of VPLS technology, providing any-to- any connectivity and access to Exponential-e's managed services. This creates a completely private virtual cloud to which you can connect all of your sites.