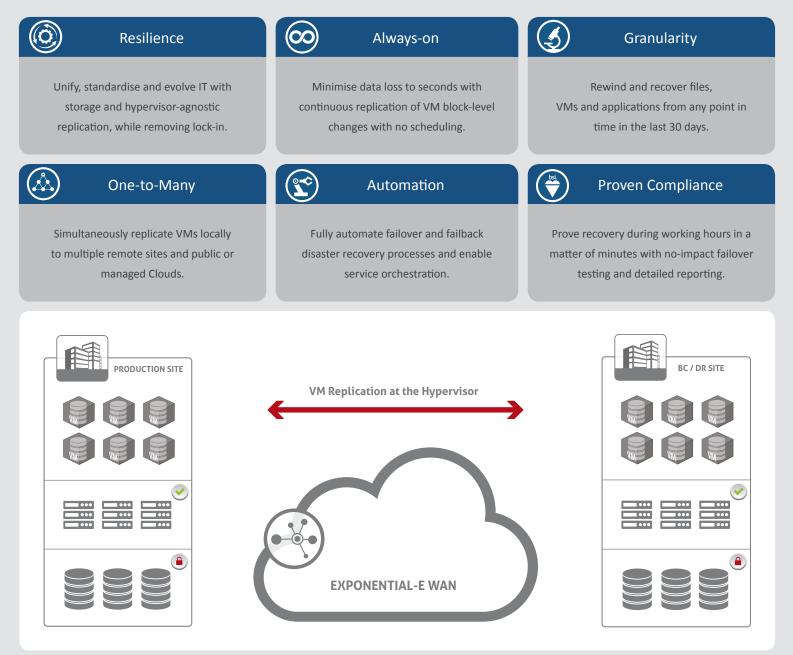

Choose the Exponential-e Server Replication Platform to achieve IT resilience: enabling seamless flexibility and manageability of data and applications whether they reside on premise, with a Cloud service provider or a combination of both, known as 'Hybrid Cloud'.

Exponential-e's Cloud-Network interoperability enables high performance, security and maximum availability. We understand that disaster recovery (DR) from business outages is critical to operational excellence. Our flexible solution enables you to choose between hypervisors, storage and clouds to reduce costs of DR while improving your IT operations.