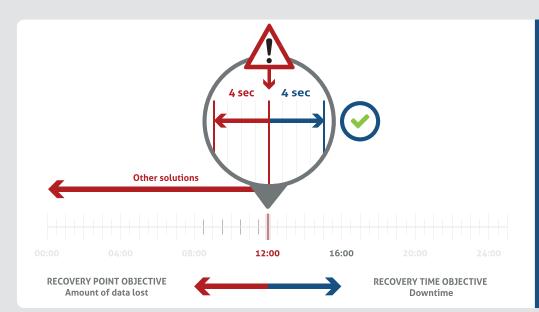

### A non-stop compute platform

True business continuity and disaster recovery (BC/DR) plans are about limiting or eliminating downtime and data loss.

Ensure your critical infrastructure continues to operate following any incident to stay up and running at all times.

Gain visibility on the health and compliance of your DR plan. Exponential-e's platform includes out-of-the-box analytics to provide real-time and historical analysis with dashboards and reporting. This ensures that RPO SLAs are achieved and issues quickly identified to minimise business risk and meet compliance objectives.