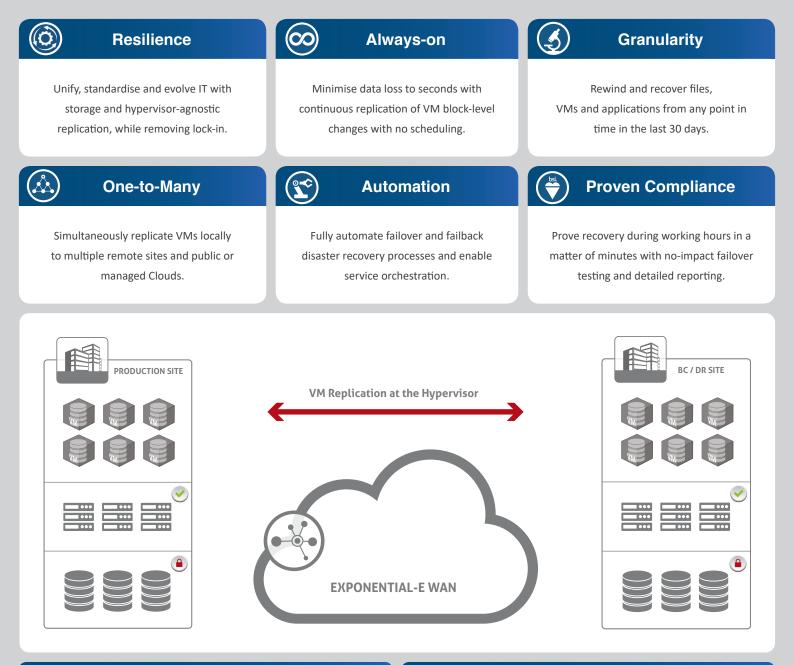

Choose the Exponential-e Server Replication Platform to achieve IT resilience: enabling seamless flexibility and manageability of data and applications whether they reside on premise, with a Cloud service provider or a combination of both, known as 'Hybrid Cloud'.

Exponential-e's Cloud-Network interoperability enables high performance, security and maximum availability. We understand that disaster recovery (DR) from business outages is critical to operational excellence. Our flexible solution enables you to choose between hypervisors, storage and clouds to reduce costs of DR while improving your IT operations.

## **Partnering with Zerto** for leading uninterrupted technology

Exponential-e has been in partnership with market leader Zerto since 2010. Zerto revolutionised the market with the first Enterprise-class, software-defined server replication and recovery automation solution.