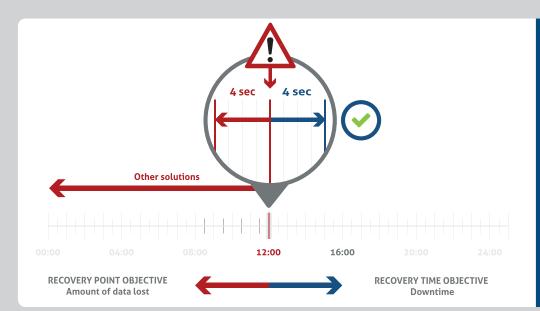

#### A non-stop compute platform

True business continuity and disaster recovery (BC/DR) plans are about limiting or eliminating downtime and data loss.

Ensure your critical infrastructure continues to operate following any incident to stay up and running at all times.

#### DRaaS for Governance, Risk and Compliance

High availability, business continuity and data protection is subject to compliance and regulation requirements. Exponential-e's DRaaS is a reliable system which is flexible to your infrastructure, protecting your data while providing strict conformity to SLAs.

Gain visibility on the health and compliance of your DR plan. Exponential-e's platform includes out-of-the-box analytics to provide real-time and historical analysis with dashboards and reporting. This ensures that RPO SLAs are achieved and issues quickly identified to minimise business risk and meet compliance objectives.