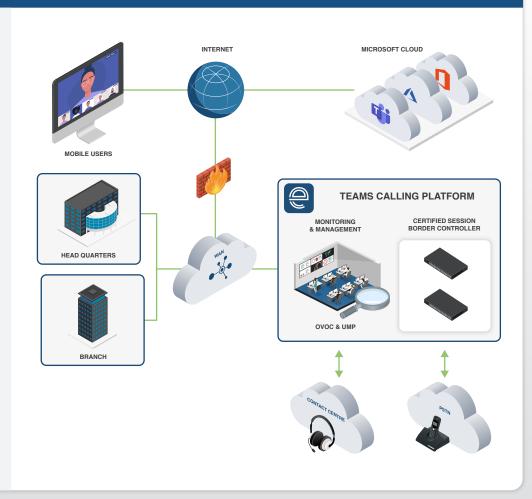

### **Contact Centre as-a-Service**

If you require a secure and reliable Cloud-based Contact Centre, Exponential-e can deliver this into Microsoft Teams using our sophisticated Contact Centre capability.

#### Benefit from:

- A unique customer experience.
- Full visibility and control of interactions across multiple channels.
- Optimal scalability, aligned to business requirements.