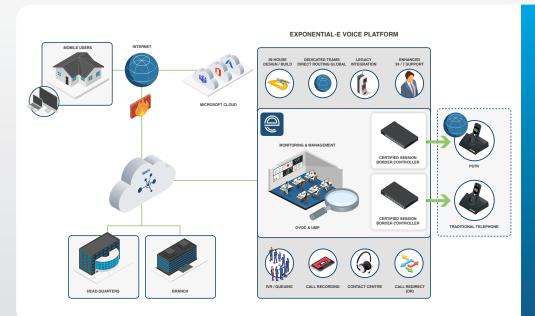

At Exponential-e, we enable you to bring PTSN calling into your Microsoft Teams environment through Direct Routing as well as providing a suite of PBX features that are unavailable through Microsoft, unlocking the full potential of your Unified Communications. Exponential-e provides these value-add PBX services, utilising the power of our UCasS platform to maximise full UC and PBX capability - ensuring effortless communication and collaboration between your users.

## Why choose Direct Routing with Microsoft from Exponential-e

Exponential-e has an extensive track record of delivering high-grade Unified Communication solutions. We operate our own Voice and UC platforms, which are delivered over our business-only Network. As a result, we have 100% control of the services

#### **Exponential-e's Microsoft Teams Direct Routing includes:**

- Re-routing of phone numbers when Microsoft has an outage.
- Seamless number porting from any provider.
- Enterprise-level security and compliance.
- Legacy PBX integration support.
- Multiple Managed Service options.
  - 24 / 7 x 365 enhanced Microsoft support.