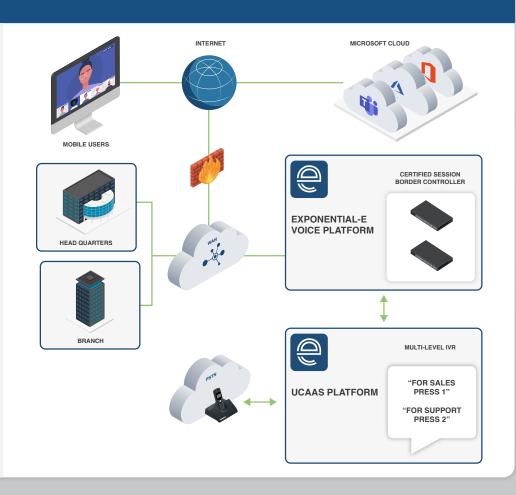

# IVR / Call Queueing Plans

As your business grows, so must your capacity to manage the increasing influx of calls. Exponential-e can build a sophisticated architecture through Auto Attendant / IVR delivered through our UCaaS platform.

#### This includes:

- A multi-layered IVR, providing detailed menu options for call routing.
- IVR configured via Exponential-e's intuitive UC portal.
- Hunt groups and basic queues can be configured behind the IVR as menu options.