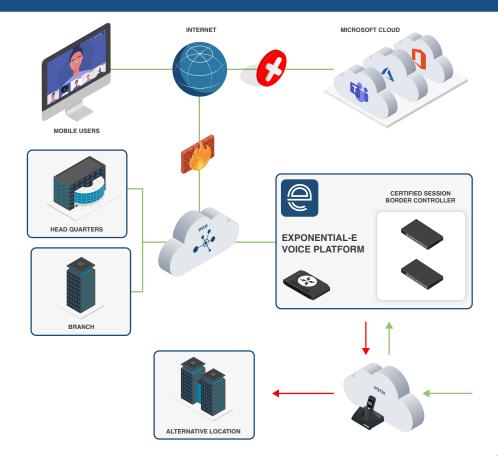

# **Disaster Recovery Plan: Call Re-direct**

We know that unexpected events occur from time to time, affecting how you deliver your services to your customers. To ensure you are always prepared for the worst, Exponential-e's will deliver a disaster recovery service to Microsoft Teams utilising our resilient UCaaS platform.

- Calls automatically redirected via the PSTN to alternative locations/ telephone numbers.
- The DR plan can be preconfigured and only activated when an incident occurs.
- All calls can be redirected to a single location/telephone number or each Teams user can be individually redirected to specific numbers.