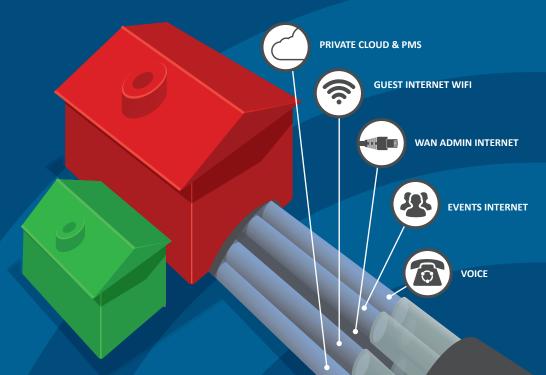

## This is where Exponential-e comes in...

Exponential-e's uncontended, private 100Gig Ethernet Network is used by hundreds of hotels, servicing over 80,000 rooms worldwide. Ideally designed for hotels looking to offer visitors secure and advanced technological capabilities, the Exponential-e Network enables hospitality and leisure venues to optimise the connectivity services for guests, to deliver business-class internet with built-in Cloud and Voice services.

All services are delivered down a single piece of fibre, so Exponential-e's bespoke and flexible Network packages mean turning services on-and-off, or scaling them, is simple and practically instantaneous.

# Multiple services over one connection

Power & flexibility at your fingertips

We provide more than just an Internet connection.

Our competitors are unable to match the convergence capability, bandwidth flexibility and the cost savings this delivers for your business.

The clever part is that if you don't need the entire capacity of your connection for Internet, you can split the circuit using secure VLANs.

Consolidating services across one connection means you get a flatter and easier-to-manage Network.