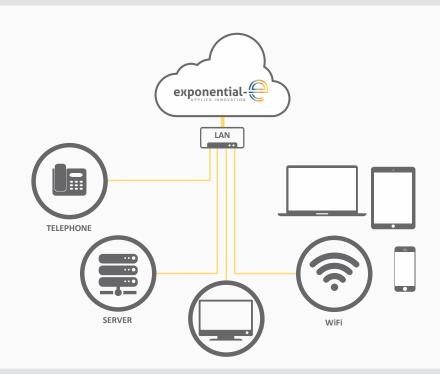

# Managed LAN & WiFi

Allowing a professional organisation such as Exponential-e to manage your LAN and WiFi means you are placing your IT infrastructure in safe hands.

With a wealth of experience in managed Network solutions and a 24 / 7 x 365 UK support desk, we are highly skilled and available round the clock to keep your business running.

# Why choose a Managed LAN & WiFi service with Exponential-e?

Allowing us to design, deploy and manage your LAN and WiFi means that we can work proactively; fixing faults and ensuring that your Network is always running at full capacity and as smoothly as possible.

### MANAGED LAN & WIFI FEATURES

- Fully Managed LAN and Wifi Networking providing an enterprise-grade Managed solution to suit your business.
- Proactive Network management to spot and resolve issues thus minimising disruption.
- Scalable and Quick to deploy Solutions.
- LAN switches and WiFi provided by the largest leading technology vendors, with proven reliability and performance.
- Supports multiple verticals, including Hospitality, Legal, Finance and Public Sector.
- Tailor made Wifi including industry-leading 802.11n and 802.11ac wireless access points with the option to implement additional security and authentication.
- Reliable and Secure Environment for Mobile devices ensuring users have an enjoyable experience regardless of location.