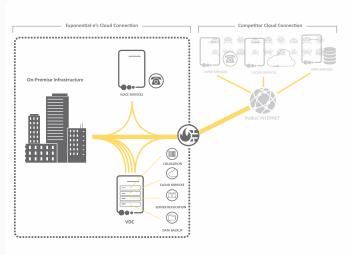

Unlike most Cloud offerings, our laaS - Virtual Data Centre offers flawless integration with your existing IT for a seamless and staged migration to a private Cloud. We call this 'Super Hybrid Cloud' where our Network makes it possible to extend the LAN fabric from your existing IT systems into the Cloud, staying safe and secure behind your firewall.

Where our Super Hybrid Cloud resolves your security and privacy concerns, our reputation resolves any remaining trust concerns.

Our solution is delivered with 5 ISO certifications, G-Cloud accreditation and PCI-DSS compliance.