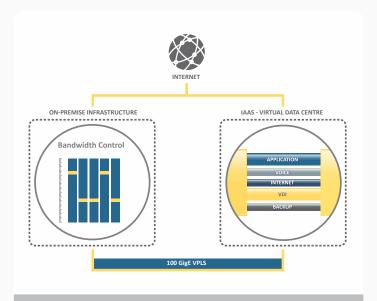

Unlike most Cloud offerings, our laaS - Virtual Data Centre offers flawless integration with your existing IT for a seamless and staged migration to a private Cloud. We call this 'Super Hybrid Cloud' where our Network makes it possible to extend the LAN fabric from your existing IT systems into the Cloud, staying safe and secure behind your firewall.

Connect to uncontended 100 Mbps/1 Gbps or even a 10 Gbps enterprise-class VPLS. Increases bandwidth control and management of all applications and services.

The Virtual Data Centre sits on your LAN, on the clean side of your firewall. IP and subnet addresses are maintained. Data security and privacy issues are resolved.